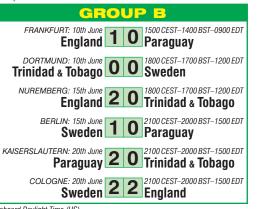

## **World Cup Germany 2006**

## MUNICH: 9th June Germany 4 2 1800 CEST-1700 BST-1200 EDT Costa Rica GELSENKIRCHEN: 9th June Poland 0 2 2100 CEST-2000 BST-0300 EDT Ecuador DORTMUND: 14th June Germany 1 0 2100 CEST-2000 BST-1500 EDT Poland HAMBURG: 15th June Ecuador 3 0 1500 CEST-1400 BST-0900 EDT Costa Rica BERLIN: 20th June Ecuador 0 3 1600 CEST-1500 BST-1000 EDT Germany HANOVER: 20th June Costa Rica 1 2 1600 CEST-1500 BST-1000 EDT Costa Rica











~ QUARTER-FINALS ~





| <b>5.</b> | RN: 26th June<br>ITALY<br>(Winner E)