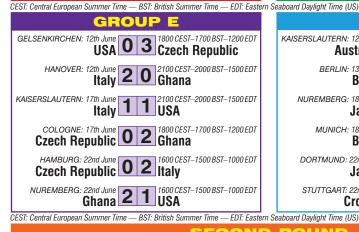

## **World Cup Germany 2006**

## MUNICH: 9th June Germany 4 2 1800 CEST-1700 BST-1200 EDT Costa Rica GELSENKIRCHEN: 9th June Poland 0 2 2100 CEST-2000 BST-0300 EDT Ecuador DORTMUND: 14th June Germany 1 0 2100 CEST-2000 BST-1500 EDT Poland HAMBURG: 15th June Ecuador 3 0 1500 CEST-1400 BST-0900 EDT Costa Rica BERLIN: 20th June Ecuador 0 3 1600 CEST-1500 BST-1000 EDT Germany HANOVER: 20th June Costa Rica 1 2 1600 CEST-1500 BST-1000 EDT Costa Rica











~ QUARTER-FINALS ~





| <b>5.</b> | RN: 26th June<br>ITALY<br>(Winner E)