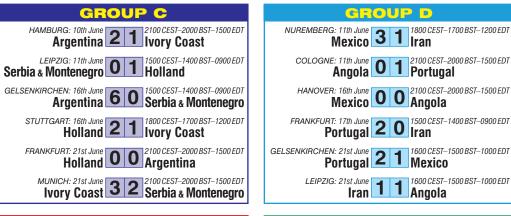

## **World Cup Germany 2006**

## MUNICH: 9th June Germany 4 2 1800 CEST-1700 BST-1200 EDT Costa Rica GELSENKIRCHEN: 9th June Poland 0 2 2100 CEST-2000 BST-0300 EDT Ecuador DORTMUND: 14th June Germany 1 0 2100 CEST-2000 BST-1500 EDT Poland HAMBURG: 15th June Ecuador 3 0 1500 CEST-1400 BST-0900 EDT Costa Rica BERLIN: 20th June Ecuador 0 3 1600 CEST-1500 BST-1000 EDT Germany HANOVER: 20th June Costa Rica 1 2 1600 CEST-1500 BST-1000 EDT Costa Rica











~ QUARTER-FINALS ~





| <b>5.</b> | RN: 26th June<br>ITALY<br>(Winner E)