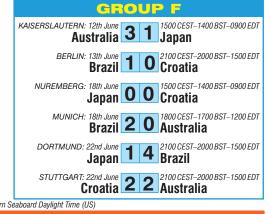

~ QUARTER-FINALS ~

| <b>5.</b> | RN: 26th June<br>ITALY<br>(Winner E)                                                                                                                                                                                                                                                                                                                                                                                                                                                                                                                                                                                                                                                                                                                                                                                                                                                                                                                                                                                                                                                                                                                                                                                                                                                                                                                                                                                                                                                                                                                                                                                                                                                                                                                                                                                                                                                                                                                                                                                                                                                                                           | 0       | 700 CEST-1600 BST-1100 EDT<br>AUSTRALIA<br>Runner-up F)      |
|-----------|--------------------------------------------------------------------------------------------------------------------------------------------------------------------------------------------------------------------------------------------------------------------------------------------------------------------------------------------------------------------------------------------------------------------------------------------------------------------------------------------------------------------------------------------------------------------------------------------------------------------------------------------------------------------------------------------------------------------------------------------------------------------------------------------------------------------------------------------------------------------------------------------------------------------------------------------------------------------------------------------------------------------------------------------------------------------------------------------------------------------------------------------------------------------------------------------------------------------------------------------------------------------------------------------------------------------------------------------------------------------------------------------------------------------------------------------------------------------------------------------------------------------------------------------------------------------------------------------------------------------------------------------------------------------------------------------------------------------------------------------------------------------------------------------------------------------------------------------------------------------------------------------------------------------------------------------------------------------------------------------------------------------------------------------------------------------------------------------------------------------------------|---------|--------------------------------------------------------------|
| 6. SWITZ  | NE: 26th June  Compared to the | NALTIES | 100 CEST–2000 BST–1500 EDT<br><b>JKRAINE</b><br>Runner-up H) |
| <b>7.</b> | ND: 27th June BRAZIL (Winner F)                                                                                                                                                                                                                                                                                                                                                                                                                                                                                                                                                                                                                                                                                                                                                                                                                                                                                                                                                                                                                                                                                                                                                                                                                                                                                                                                                                                                                                                                                                                                                                                                                                                                                                                                                                                                                                                                                                                                                                                                                                                                                                | 0       | 700 CEST–1600 BST–1100 EDT<br>GHANA<br>Runner-up E)          |