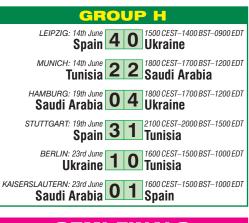

~ QUARTER-FINALS ~

| <b>5.</b> | RN: 26th June<br>ITALY<br>(Winner E)                                                                                                                                                                                                                                                                                                                                                                                                                                                                                                                                                                                                                                                                                                                                                                                                                                                                                                                                                                                                                                                                                                                                                                                                                                                                                                                                                                                                                                                                                                                                                                                                                                                                                                                                                                                                                                                                                                                                                                                                                                                                                           | 0       | 700 CEST-1600 BST-1100 EDT<br>AUSTRALIA<br>Runner-up F)      |
|-----------|--------------------------------------------------------------------------------------------------------------------------------------------------------------------------------------------------------------------------------------------------------------------------------------------------------------------------------------------------------------------------------------------------------------------------------------------------------------------------------------------------------------------------------------------------------------------------------------------------------------------------------------------------------------------------------------------------------------------------------------------------------------------------------------------------------------------------------------------------------------------------------------------------------------------------------------------------------------------------------------------------------------------------------------------------------------------------------------------------------------------------------------------------------------------------------------------------------------------------------------------------------------------------------------------------------------------------------------------------------------------------------------------------------------------------------------------------------------------------------------------------------------------------------------------------------------------------------------------------------------------------------------------------------------------------------------------------------------------------------------------------------------------------------------------------------------------------------------------------------------------------------------------------------------------------------------------------------------------------------------------------------------------------------------------------------------------------------------------------------------------------------|---------|--------------------------------------------------------------|
| 6. SWITZ  | NE: 26th June  Compared to the | NALTIES | 100 CEST–2000 BST–1500 EDT<br><b>JKRAINE</b><br>Runner-up H) |
| <b>7.</b> | ND: 27th June BRAZIL (Winner F)                                                                                                                                                                                                                                                                                                                                                                                                                                                                                                                                                                                                                                                                                                                                                                                                                                                                                                                                                                                                                                                                                                                                                                                                                                                                                                                                                                                                                                                                                                                                                                                                                                                                                                                                                                                                                                                                                                                                                                                                                                                                                                | 0       | 700 CEST–1600 BST–1100 EDT<br>GHANA<br>Runner-up E)          |