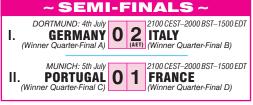

| A.         | BERLIN: 30th June 1 1 1700 CEST-1600 BST-1  GERMANY (Winner Match 1) 1 1 ARGENTINA (Winner Match 2) | 100 EDT |
|------------|-----------------------------------------------------------------------------------------------------|---------|
| В.         | HAMBURG: 30th June ITALY (Winner Match 5)  2100 CEST-2000 BST-1 UKRAINE (Winner Match 6)            | 500 EDT |
| GEL.<br>C. | SENKIRCHEN: 1st July 0 0 1700 CEST-1600 BST-1 ENGLAND (Winner Match 3) PORTUGAL (Winner Match 4)    | 100 EDT |
| D.         | FRANKFURT: 1st July 0 1 2100 CEST-2000 BST-1                                                        | 500 EDT |