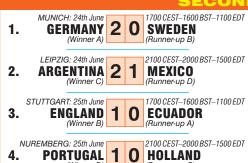

| A.         | BERLIN: 30th June 1 1 1700 CEST-1600 BST-1  GERMANY (Winner Match 1) 1 1 ARGENTINA (Winner Match 2) | 100 EDT |
|------------|-----------------------------------------------------------------------------------------------------|---------|
| В.         | HAMBURG: 30th June ITALY (Winner Match 5)  2100 CEST-2000 BST-1 UKRAINE (Winner Match 6)            | 500 EDT |
| GEL.<br>C. | SENKIRCHEN: 1st July 0 0 1700 CEST-1600 BST-1 ENGLAND (Winner Match 3) PORTUGAL (Winner Match 4)    | 100 EDT |
| D.         | FRANKFURT: 1st July 0 1 2100 CEST-2000 BST-1                                                        | 500 EDT |