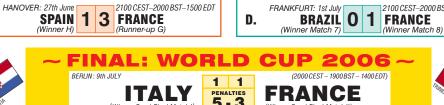

| A.         | BERLIN: 30th June 1 1 1700 CEST-1600 BST-1  GERMANY (Winner Match 1) 1 1 ARGENTINA (Winner Match 2) | 100 EDT |
|------------|-----------------------------------------------------------------------------------------------------|---------|
| В.         | HAMBURG: 30th June ITALY (Winner Match 5)  2100 CEST-2000 BST-1 UKRAINE (Winner Match 6)            | 500 EDT |
| GEL.<br>C. | SENKIRCHEN: 1st July 0 0 1700 CEST-1600 BST-1 ENGLAND (Winner Match 3) PORTUGAL (Winner Match 4)    | 100 EDT |
| D.         | FRANKFURT: 1st July 0 1 2100 CEST-2000 BST-1                                                        | 500 EDT |