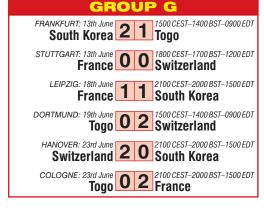

## **World Cup Germany 2006**

## MUNICH: 9th June Germany 4 2 1800 CEST-1700 BST-1200 EDT Costa Rica GELSENKIRCHEN: 9th June Poland 0 2 2100 CEST-2000 BST-0300 EDT Ecuador DORTMUND: 14th June Germany 1 0 2100 CEST-2000 BST-1500 EDT Poland HAMBURG: 15th June Ecuador 3 0 1500 CEST-1400 BST-0900 EDT Costa Rica BERLIN: 20th June Ecuador 0 3 1600 CEST-1500 BST-1000 EDT Germany HANOVER: 20th June Costa Rica 1 2 1600 CEST-1500 BST-1000 EDT Costa Rica











~ QUARTER-FINALS ~





| <b>5.</b> | RN: 26th June<br>ITALY<br>(Winner E)